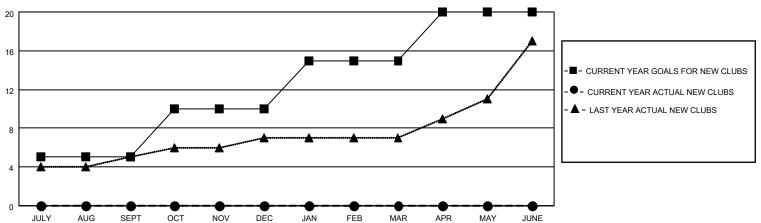

## GOALS AND ACTUAL NEW CLUBS CUMULATIVE

| DROPPED CLUBS: 0 |    | 32 CLUBS OF 150 ADDED 1 OR<br>MORE NEW MEMBERS | GENDER DISTRIBUTION                   |                             |  |
|------------------|----|------------------------------------------------|---------------------------------------|-----------------------------|--|
|                  |    | NORE NEW WEWDERS                               | MALE                                  | 3,388 (74.96%)              |  |
| DROPPED MEMBERS  |    |                                                | FEMALE NON BINARY                     | 1,131 (25.02%)<br>1 (0.02%) |  |
| DECEASED         | 1  |                                                | PREFER NOT TO ANSWER                  | 0 (0.00%)                   |  |
| CLUB CANCELLED   | 0  | CLICK HERE FOR CUMULATIVE                      | TOTAL FAMILY UNIT MEMBERS 2,186       |                             |  |
| OTHER            | 59 | MEMBERSHIP DATA                                |                                       |                             |  |
| TOTAL            | 60 |                                                | FAMILY MEMBERS PAYING HALF DUES 1,205 |                             |  |
|                  |    |                                                |                                       |                             |  |