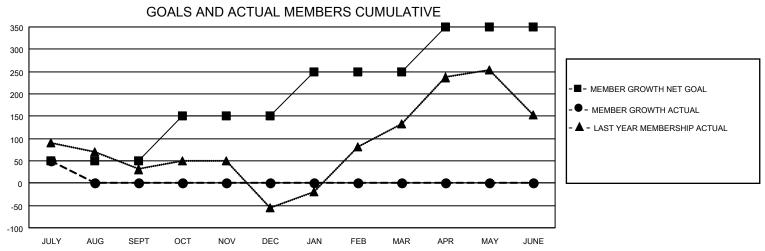

## GOALS AND ACTUAL NEW CLUBS CUMULATIVE

| DROPPED CLUBS: 0 |    | 32 CLUBS OF 150 ADDED 1 OR<br>MORE NEW MEMBERS | GENDER DISTRIBUTION                   |                             |  |
|------------------|----|------------------------------------------------|---------------------------------------|-----------------------------|--|
|                  |    | NORE NEW WEWDERS                               | MALE                                  | 3,388 (74.96%)              |  |
| DROPPED MEMBERS  |    |                                                | FEMALE NON BINARY                     | 1,131 (25.02%)<br>1 (0.02%) |  |
| DECEASED         | 1  |                                                | PREFER NOT TO ANSWER                  | 0 (0.00%)                   |  |
| CLUB CANCELLED   | 0  | CLICK HERE FOR CUMULATIVE                      | TOTAL FAMILY UNIT MEMBERS 2,186       |                             |  |
| OTHER            | 59 | MEMBERSHIP DATA                                |                                       |                             |  |
| TOTAL            | 60 |                                                | FAMILY MEMBERS PAYING HALF DUES 1,205 |                             |  |
|                  |    |                                                |                                       |                             |  |